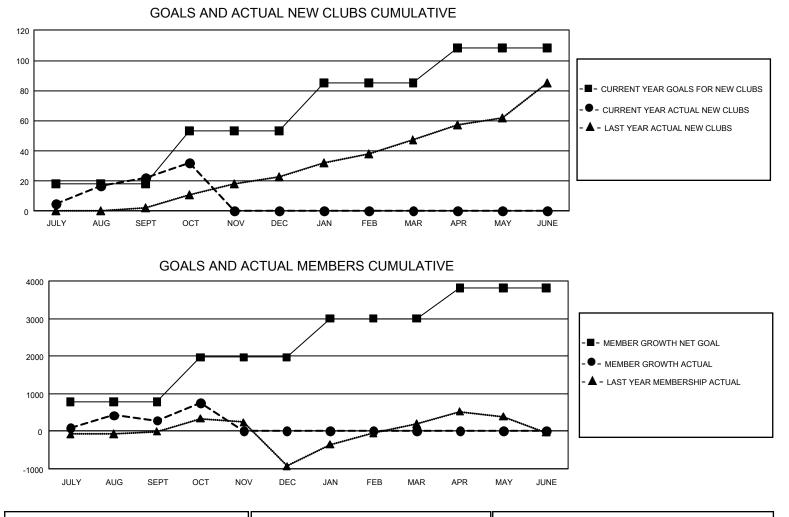

## GAT Constitutional Area 8

REPORT DOES NOT INCLUDE CLUBS IN UNDISTRICTED AREAS.

| Clubs                 |               |           |               | Members               |                        |                         |                                                    |  |
|-----------------------|---------------|-----------|---------------|-----------------------|------------------------|-------------------------|----------------------------------------------------|--|
| RESULTS FOR 2020-2021 |               |           |               | RESULTS FOR 2020-2021 |                        |                         |                                                    |  |
| QUARTER               | NEW CLUB GOAL | NEW CLUBS | DROPPED CLUBS | QUARTER MEMI          | BER GROWTH NET<br>GOAL | MEMBER GROWTH<br>ACTUAL | DROPPED<br>MEMBERS ACTUAL<br>(including transfers) |  |
| JULY/AUG/SEPT         | 54            | 22        | 1             | JULY/AUG/SEPT         | 779                    | 1,649                   | 1,260                                              |  |
| OCT/NOV/DEC           | 105           | 10        | 1             | OCT/NOV/DEC           | 1190                   | 722                     | 243                                                |  |
| JAN/FEB/MAR           | 96            | 0         | 0             | JAN/FEB/MAR           | 1028                   | 0                       | 0                                                  |  |
| APR/MAY/JUNE          | 69            | 0         | 0             | APR/MAY/JUNE          | 815                    | 0                       | 0                                                  |  |